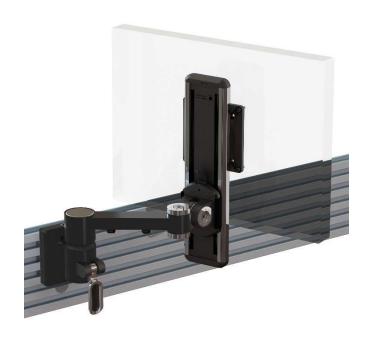

## XSTREAM single beam arm with front end ratchet adjustment and tool rail fixing

## **Additional Information**

| Single beam arm with manual height adjustment        |
|------------------------------------------------------|
| Additional +/- 70mm available with ratchet mechanism |
| Lockable quick release VESA function                 |
| Compact – folds back into a space of 40mm            |
| Silver – XSTREAMCOMB07S - RAL code 9006              |
| White – XSTREAMCOMB07W - RAL code 9010               |

Black - XSTREAMCOMB07B - RAL code 9005

+70 travel

-70 travel

160

**Ergo** 01235 773373 www.ergoltd.co.uk sales@ergoltd.co.uk